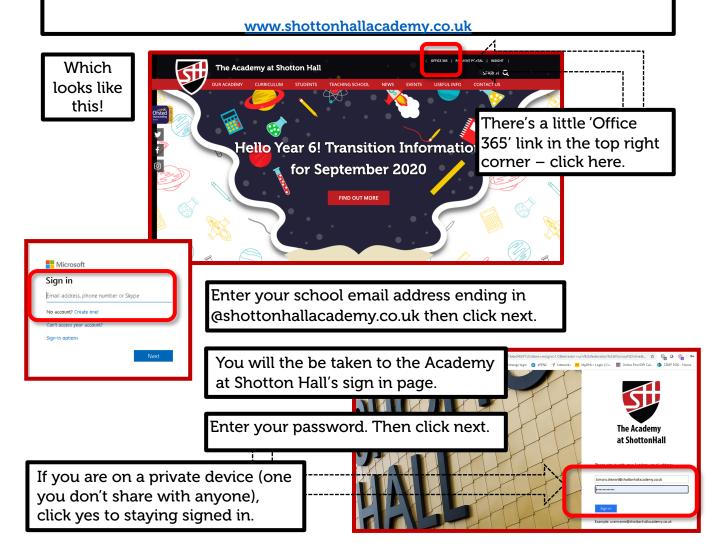

### Logging On

To get logged into Office 365 and access all the different Programmes that are available to you, you need to visit the schools' website:

An example of what an email address looks like is: username@shottonhallacademy.co.uk