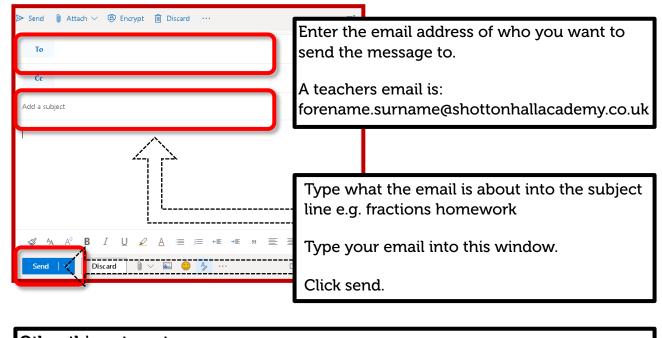

### Logging On

To get logged into Office 365 and access all the different Programmes that are available to you, you need to visit the schools' website:

An example of what an email address looks like is: username@shottonhallacademy.co.uk

### Email Basics – Sending an Email

Other things to note:

You reply to an email by clicking:

You can delete an email by clicking:

Ш