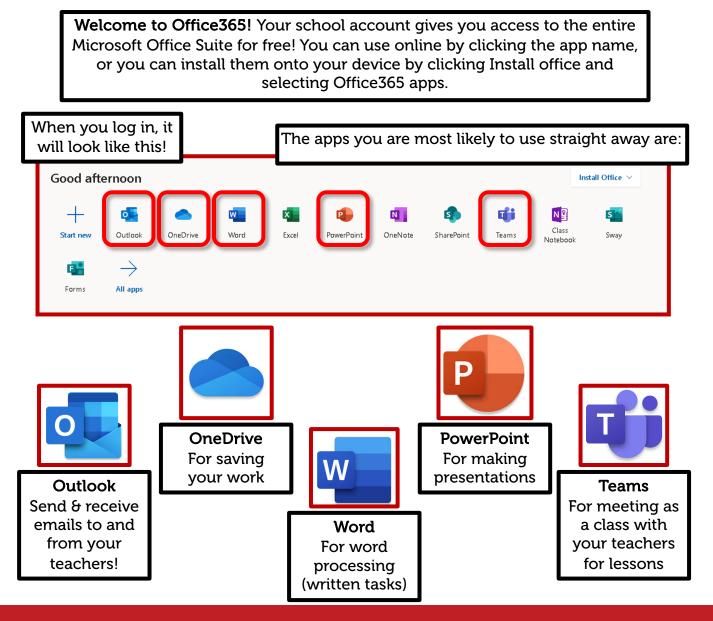

# YEAR 6 GUIDE TO GETTING STARTED



## Welcome Year 6!

### Logging On

To get logged into Office 365 and access all the different Programmes that are available to you, you need to visit the schools' website:



An example of what an email address looks like is: username@shottonhallacademy.co.uk



# Welcome Year 6!

#### **Office 365 Dashboard**





### Email Basics

Outlook is what we use to send emails. Your teachers will contact you by email, but if you are also stuck or have a question, you can email them too!



Click the Outlook logo on the dashboard to open your email.





### Welcome Year 6!

### Email Basics – Sending an Email





Other things to note:

You reply to an email by clicking:

You can delete an email by clicking:

Ш

#### Don't forget to start the email saying 'hello!', and sign off with your name