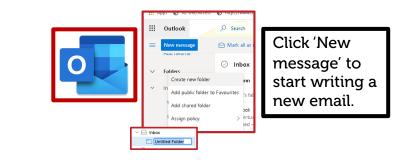

### Email Basics

Outlook is what we use to send emails. Your teachers will contact you by email, but if you are also stuck or have a question, you can email them too!

Click the Outlook logo on the dashboard to open your email.