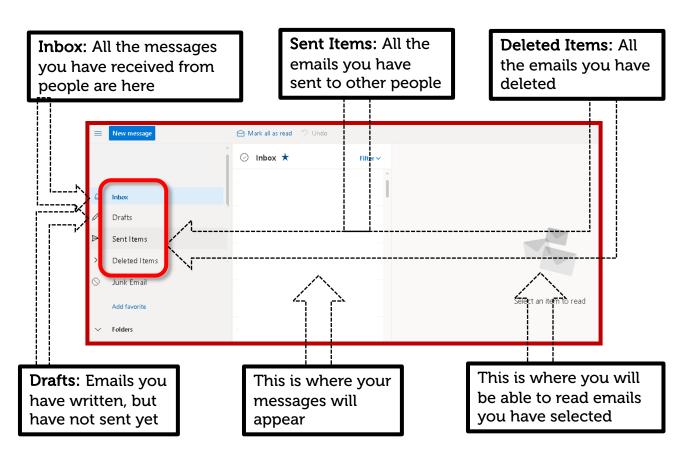

### Email Basics – Sending an Email

Other things to note:

You reply to an email by clicking:

You can delete an email by clicking:

Ш