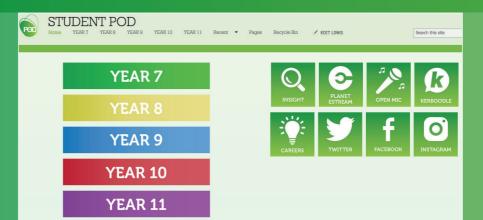

Click on the Sharepoint app and search for 'Student POD'. Once you have found it click 'Follow' in the top right hand corner for easy access in future. You should see the screen below: