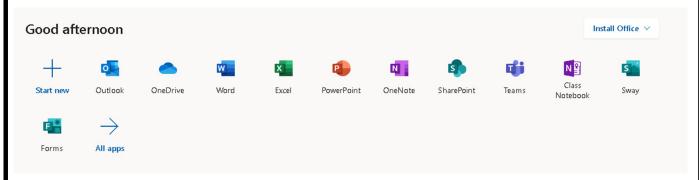

7. If you are on a private device, click yes to staying signed in.

Welcome to Office365. Your school account gives you access to the entire Microsoft Office Suite for free! You can use online by clicking the app name, or install on your device by clicking Install office and selecting Office365 apps.

The apps you are most likely to use straight away are:

- Outlook Emails
- OneDrive Where you can save all your files
- Word For word processing (written tasks)
- PowerPoint For presentations
- Teams For meeting as a class with your teacher for lessons