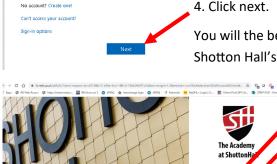

2. Click OFFICE 365 in the top right corner.

Taking you to your organisation's sign-in page

3. Enter your school email address ending in @shottonhallacademy.co.uk.

4. Click next.

You will the be taken to the Academy at Shotton Hall's sign in page.