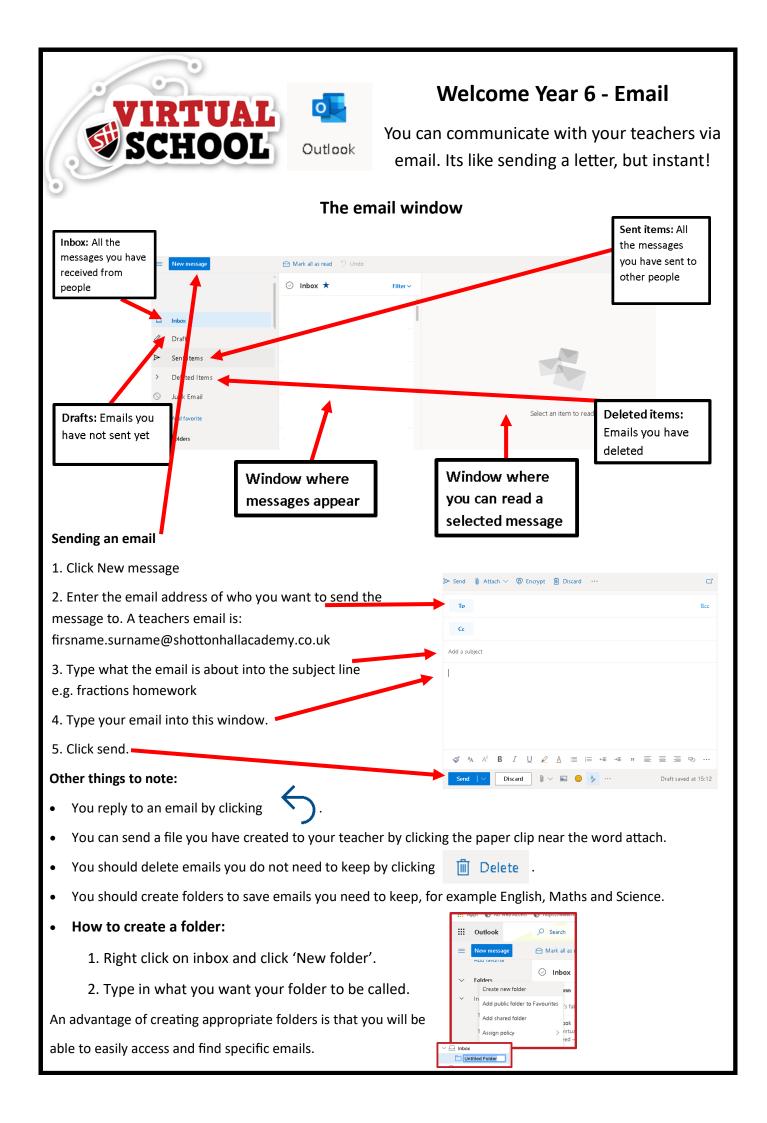

the top right corner.



Taking you to your organisation's sign-in page



3. Enter your school email address ending in @shottonhallacademy.co.uk.

4. Click next.

You will the be taken to the Academy at Shotton Hall's sign in page.





7. If you are on a private device, click yes to staying signed in.



Welcome to Office365. Your school account gives you access to the entire Microsoft Office Suite for free! You can use online by clicking the app name, or install on your device by clicking Install office and selecting Office365 apps.



The apps you are most likely to use straight away are:

- Outlook Emails
- OneDrive Where you can save all your files
- Word For word processing (written tasks)
- PowerPoint For presentations
- Teams For meeting as a class with your teacher for lessons