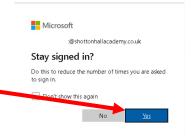

7. If you are on a private device, click yes to staying signed in.

Welcome to Office365. Your school account gives you access to the entire Microsoft Office Suite for free! You can use online by clicking the app name, or install on your device by clicking Install office and selecting Office365 apps.